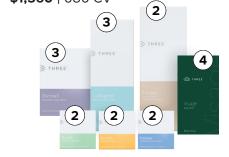

# **Enrollment Packs**

### Founder +

#### \$2,800 | 1,400 CV

- \$100 Token to purchaser
- 740 CV pushed immediately upon purchase
- 660 CV paid over (11) 4-week periods
- Paid as a 3 Star for the next 12 pay periods<sup>†</sup>

### Business Builder Pack

## Premium Pack

#### Intro Pack

Activate your position as Brand Ambassador

■ 500 CV pushed immediately

\$1,360 | 680 CV

- 60 CV for three 4-week periods (total 180 CV)
- Paid as a 3 Star rank for the 12 pay periods<sup>+</sup>