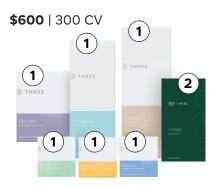

## Premium Pack

#### ■ Paid as a 3 Star rank for the 12 pay periods<sup>†</sup>