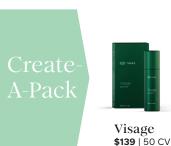

Visage Vitalité

\$70 | 25 CV

Collagène

Éternel \$110 | 40 CV

Imúne \$55 | 20 CV

Revíve \$58 | 20 CV

Purifí \$55 | 20 CV