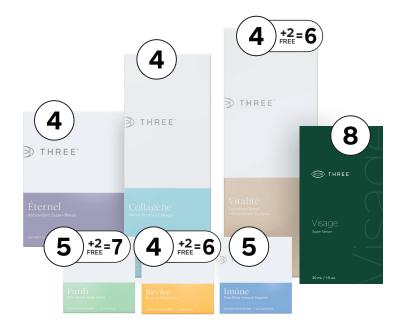

### Founder +

#### \$2,800 | 1,400 CV

- \$100 Token to purchaser
- 740 CV pushed immediately upon purchase
- 660 CV paid over (11) 4-week periods
- Paid as a 3 Star for the next 12 pay periods<sup>†</sup>